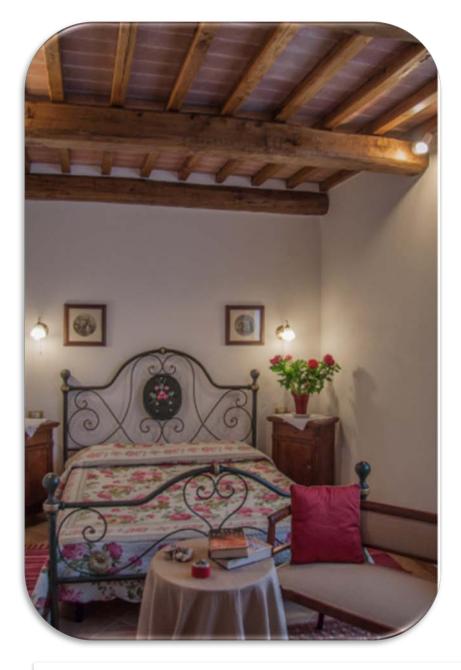

The apartment is on the first floor and has a total area of 43 square meters. It is restored from an old hut with wooden beamed ceilings and it is decorated in a simple but functional way. It is furnished and consists of: 1 bedroom with double bed; 1 bedroom with 2 single beds; 1 bathroom with large shower; Independent heating, covered parking and outdoor space.