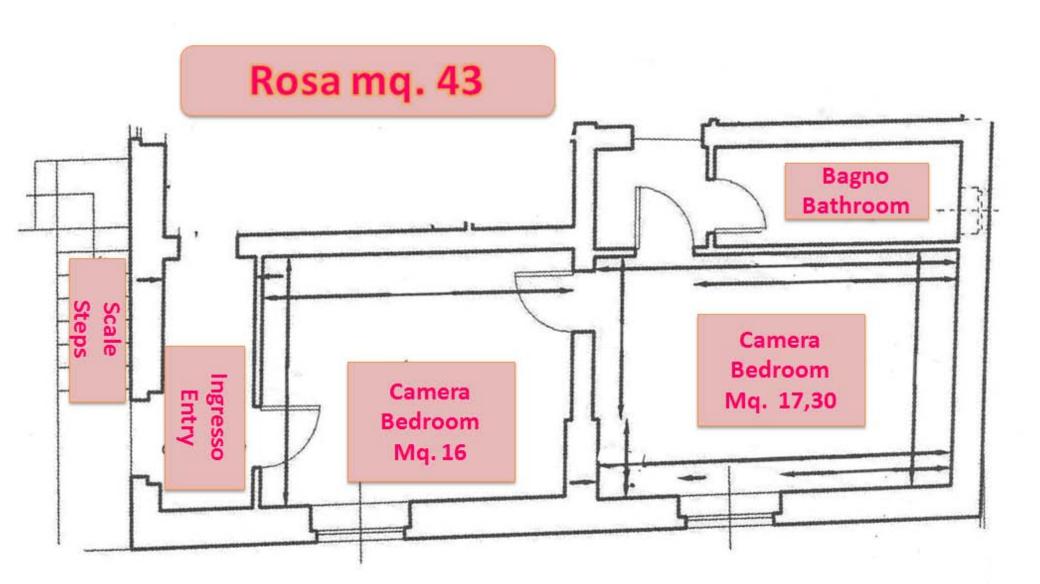

The apartment is on the first floor and has a total area of 43 square meters. It is restored from an old hut with wooden beamed ceilings and it is decorated in a simple but functional way. It is furnished and consists of: 1 bedroom with double bed; 1 bedroom with 2 single beds; 1 bathroom with large shower; Independent heating, covered parking and outdoor space.