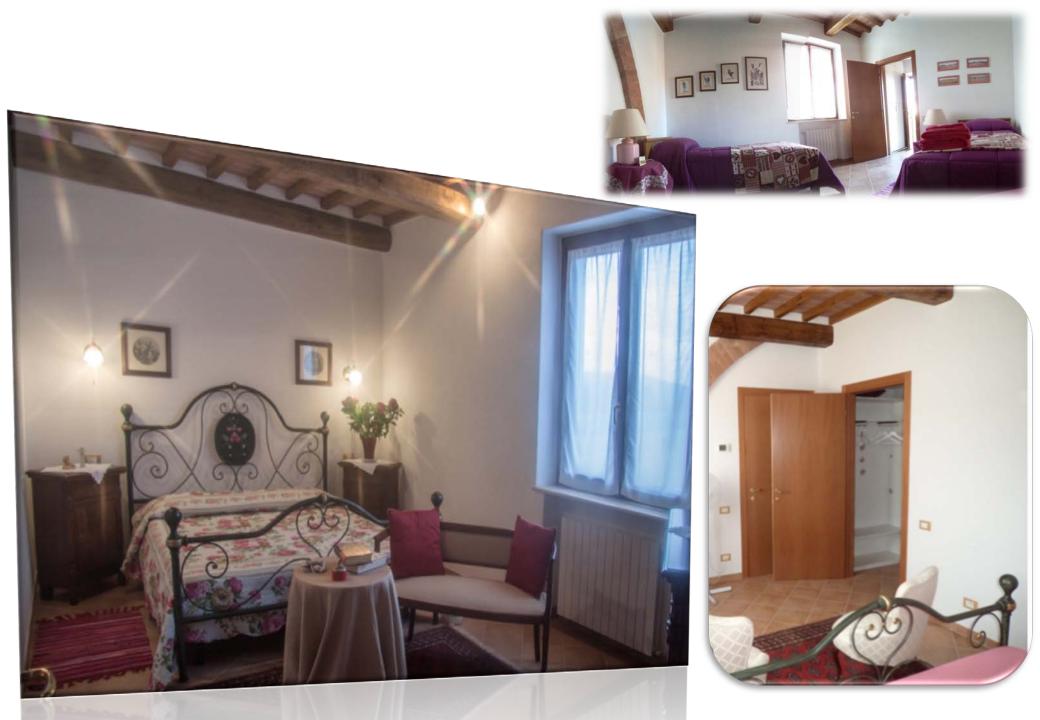

The apartment is on the first floor and has a total area of 43 square meters. It is restored from an old hut with wooden beamed ceilings and it is decorated in a simple but functional way. It is furnished and consists of: 1 bedroom with double bed; 1 bedroom with 2 single beds; 1 bathroom with large shower; Independent heating, covered parking and outdoor space.