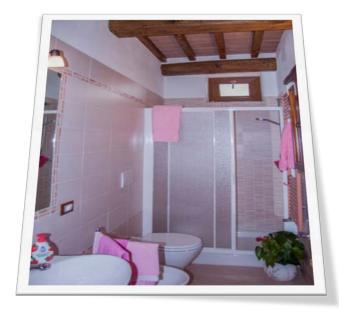

The apartment is on the first floor and has a total area of 43 square meters. It is restored from an old hut with wooden beamed ceilings and it is decorated in a simple but functional way. It is furnished and consists of: 1 bedroom with double bed; 1 bedroom with 2 single beds; 1 bathroom with large shower; Independent heating, covered parking and outdoor space.