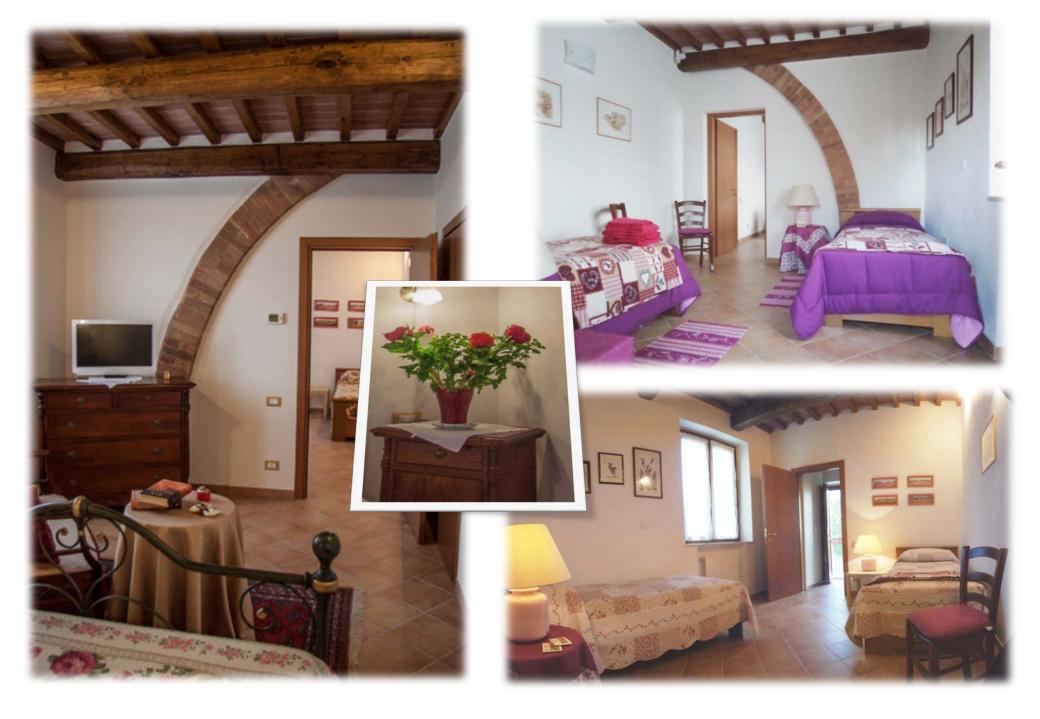

The apartment is on the first floor and has a total area of 43 square meters. It is restored from an old hut with wooden beamed ceilings and it is decorated in a simple but functional way. It is furnished and consists of: 1 bedroom with double bed; 1 bedroom with 2 single beds; 1 bathroom with large shower; Independent heating, covered parking and outdoor space.

**The linen** (bedroom, kitchen and bathroom) is just starting.

Large outdoor area with carport, deck chairs, barbecue.

Since we excluded all the services of a hotel general, cleanliness, order and good condition of the apartment will be borne by the tourist who must make their own, considering it appropriate or necessary, provision of additional stocks of both materials the cleaning of linen.