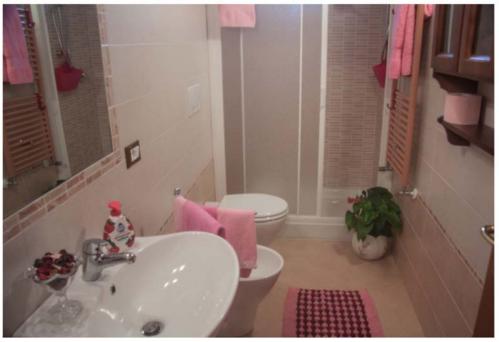

The apartment is on the first floor and has a total area of 43 square meters. It is restored from an old hut with wooden beamed ceilings and it is decorated in a simple but functional way. It is furnished and consists of: 1 bedroom with double bed; 1 bedroom with 2 single beds; 1 bathroom with large shower; Independent heating, covered parking and outdoor space.