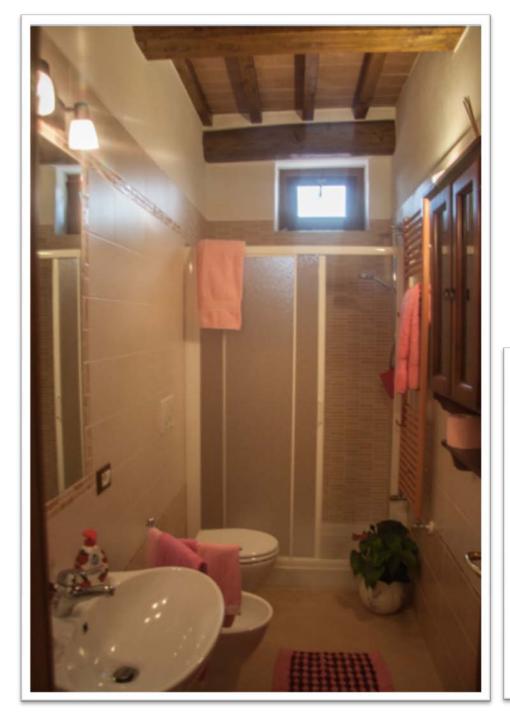

The apartment is on the first floor and has a total area of 43 square meters. It is restored from an old hut with wooden beamed ceilings and it is decorated in a simple but functional way. It is furnished and consists of: 1 bedroom with double bed; 1 bedroom with 2 single beds; 1 bathroom with large shower; Independent heating, covered parking and outdoor space.