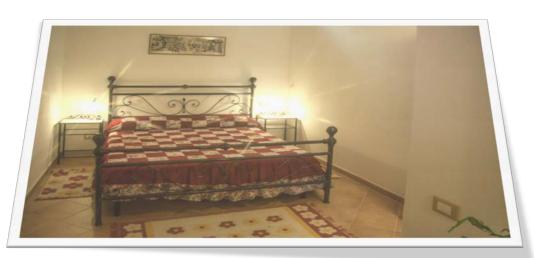

# Amaranto Mq. 45

The apartment is on the first floor and has a total area of 45 square meters.

It is restored from an old hut with wooden beamed ceilings and it is decorated in a simple but functional way.

It is fully furnished and equipped and consists of:

1 bedroom with double bed;

1 living room with equipped kitchen;

1 bathroom with large shower; Independent heating.

Covered parking and outdoor space.