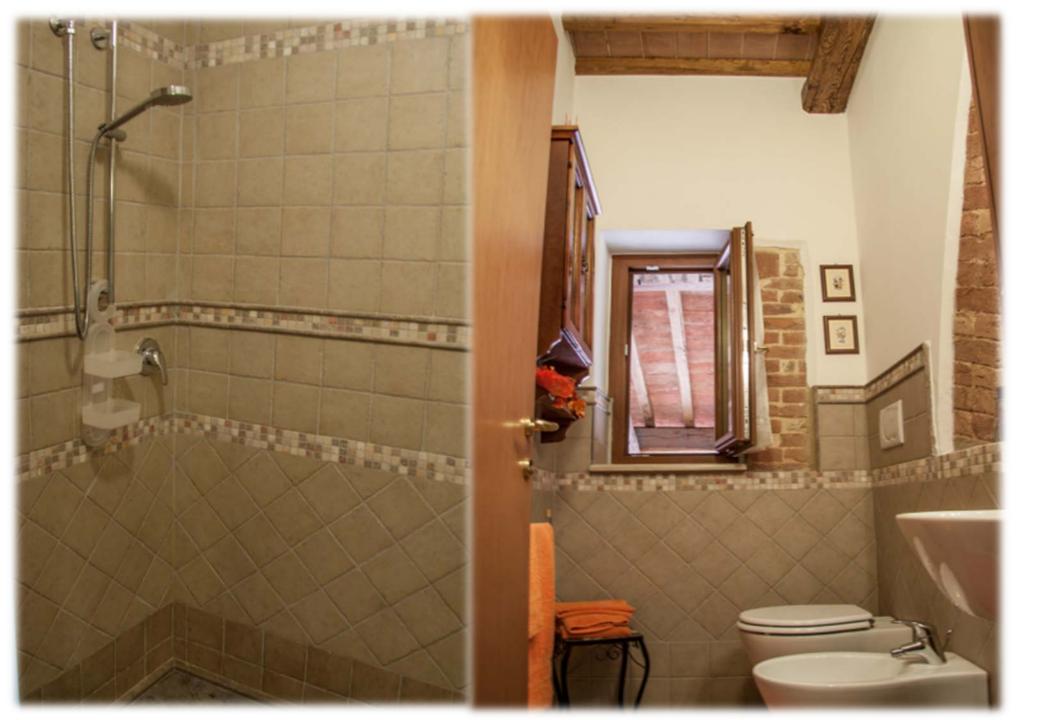

It is fully furnished and equipped and consists of:

1 bedroom with double bed;

1 living room with equipped kitchen;

1 bathroom with large shower; Independent heating.

Covered parking and outdoor space.