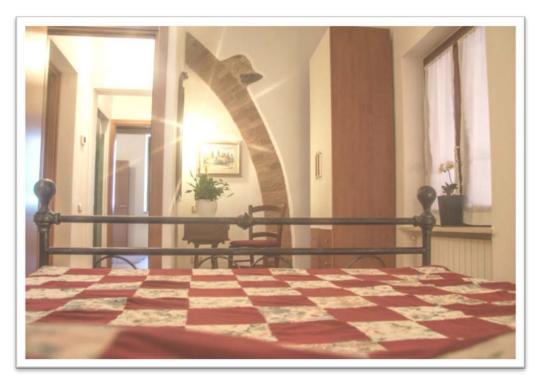

# Amaranto Mq. 45

The apartment is on the first floor and has a total area of 45 square meters.

It is restored from an old hut with wooden beamed ceilings and it is decorated in a simple but functional way.

It is fully furnished and equipped and consists of:

1 bedroom with double bed;

1 living room with equipped kitchen;

1 bathroom with large shower; Independent heating.

Covered parking and outdoor space.