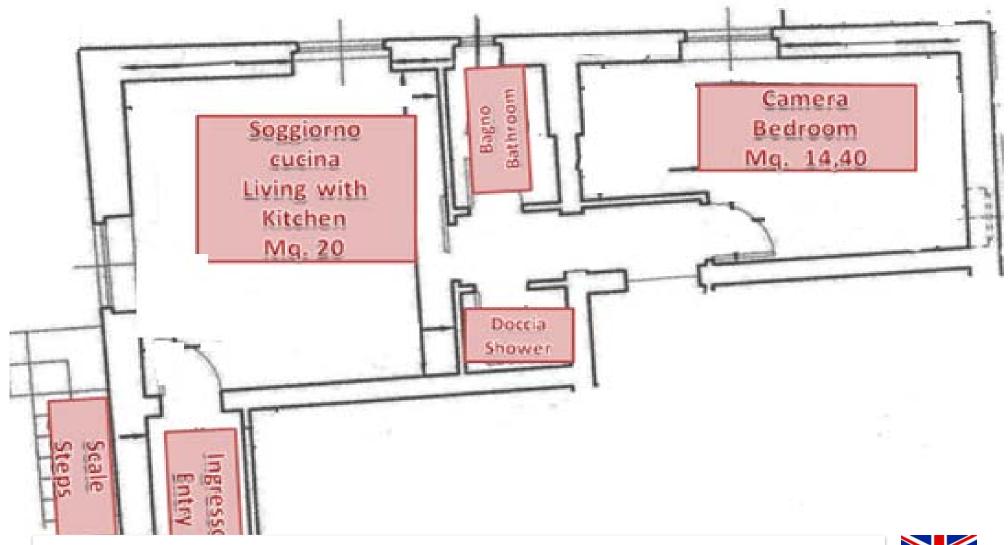

# Amaranto Mq. 45

The apartment is on the first floor and has a total area of 45 square meters.

It is restored from an old hut with wooden beamed ceilings and it is decorated in a simple but functional way.

It is fully furnished and equipped and consists of:

1 bedroom with double bed;

1 living room with equipped kitchen;

1 bathroom with large shower; Independent heating.

Covered parking and outdoor space.