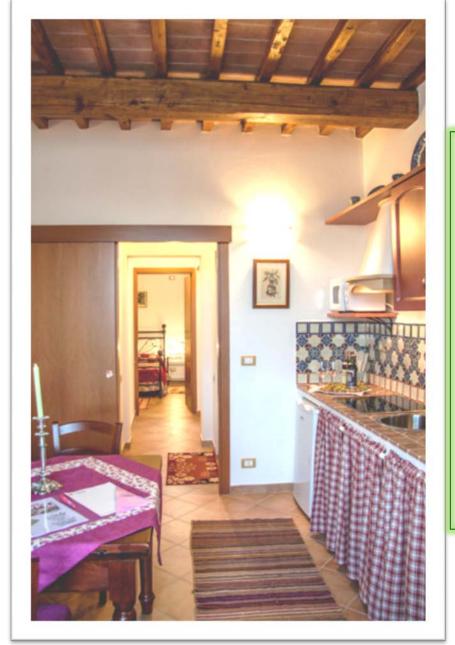

# Amaranto Mq. 45

The apartment is on the first floor and has a total area of 45 square meters.

It is restored from an old hut with wooden beamed ceilings and it is decorated in a simple but functional way.

It is fully furnished and equipped and consists of:

1 bedroom with double bed;

1 living room with equipped kitchen;

1 bathroom with large shower; Independent heating.

Covered parking and outdoor space.