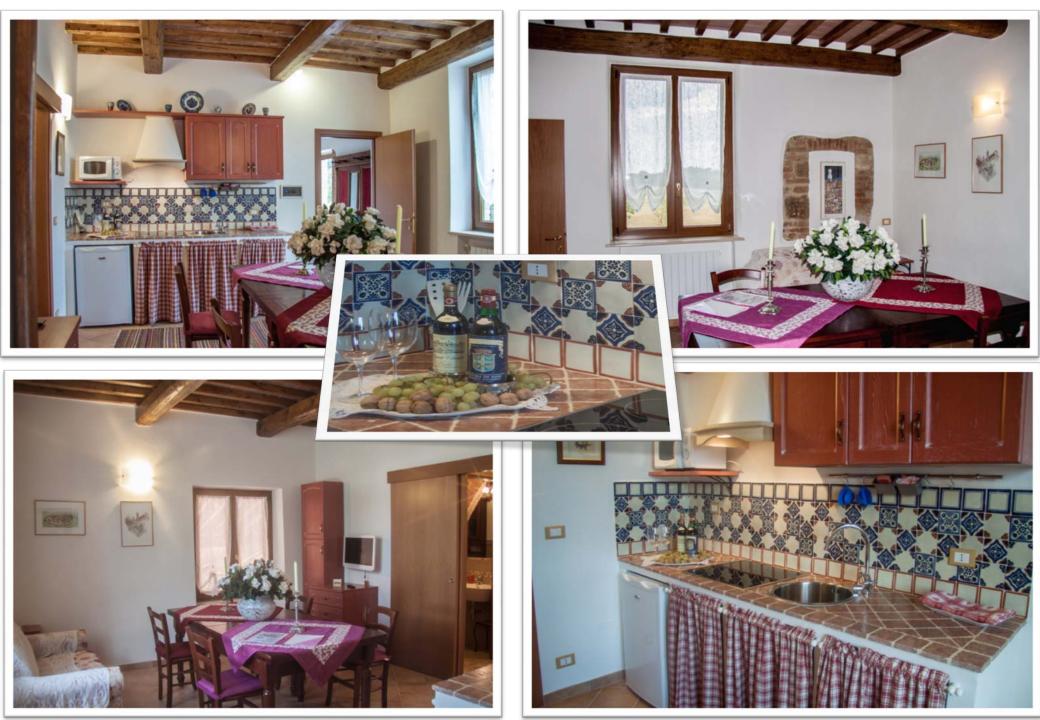

It is fully furnished and equipped and consists of:

1 bedroom with double bed;

1 living room with equipped kitchen;

1 bathroom with large shower; Independent heating.

Covered parking and outdoor space.

The relationship between the owner of the structure and the tourist is exclusively lease between private and the leased property is delivered fully furnished temporary use.

L 'includes furniture as well as furniture and furnishings, including: dishes, some small appliances necessary for the use of kitchen (where is this), fridge with freezer compartment, microwave, hair dryer, fan, internet and digital TV.