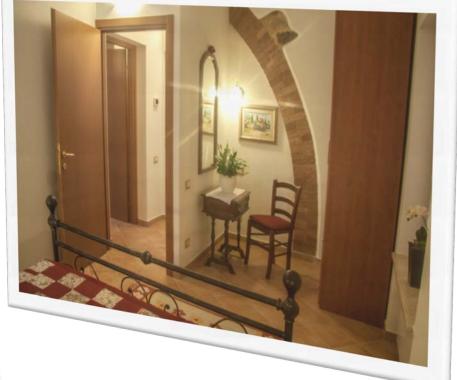

# Amaranto Mq. 45

The apartment is on the first floor and has a total area of 45 square meters.

It is restored from an old hut with wooden beamed ceilings and it is decorated in a simple but functional way.

It is fully furnished and equipped and consists of:

1 bedroom with double bed;

1 living room with equipped kitchen;

1 bathroom with large shower; Independent heating.

Covered parking and outdoor space.