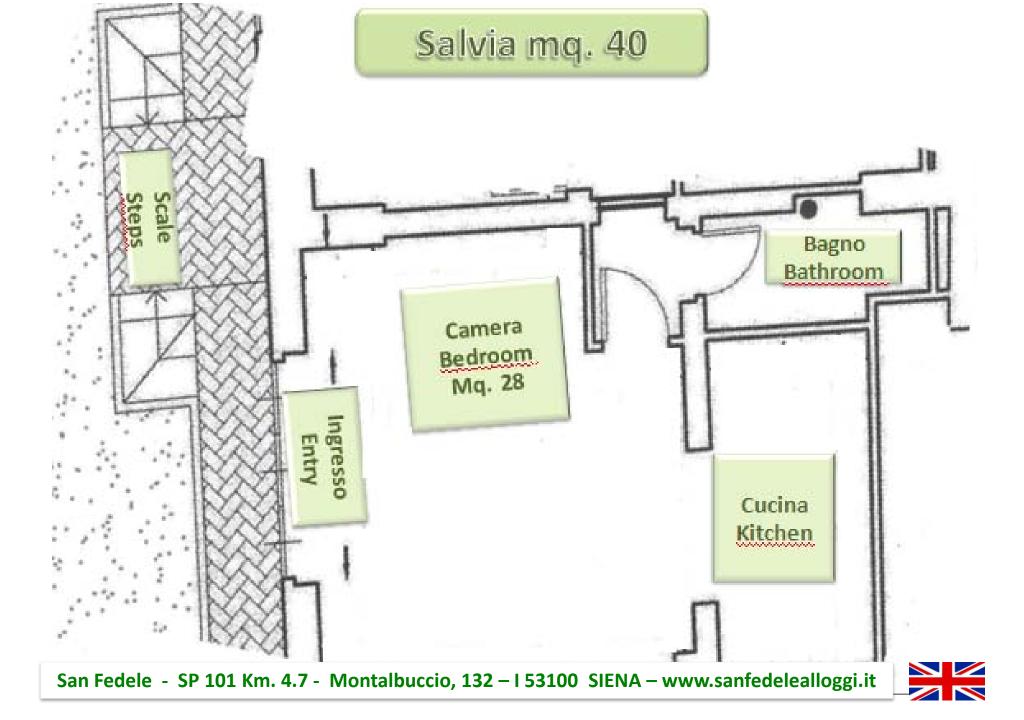

One-room apartment is on the ground floor and has a total area of 40 square meters.

It is restored from an old hut with wooden beamed ceilings and it is decorated in a simple but functional way.

It is fully furnished and equipped and consists of:

1 sleeping area with double bed;

1 dining area with kitchen;

1 bathroom with shower.

Independent heating.

Covered parking and outdoor space.