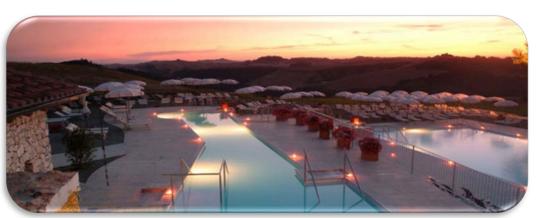

## AGREEMENTS WITH SPA AND WELLNESS

San Fedele has an agreement with the Spas in Rapolano Terme and in Petriolo. The distance from the three plants is about 30 km (half an hour by car).

### *Terme "Antica Querciolaia" e "Petriolo"* :

daily entrance to the swimming pool area just 9 euro presenting to our reception ticket and a 10% discount on treatments at the wellness center.

## Terme "San Giovanni":

daily entrance to the swimming pool area just 10 euro presenting our ticket to the reception.