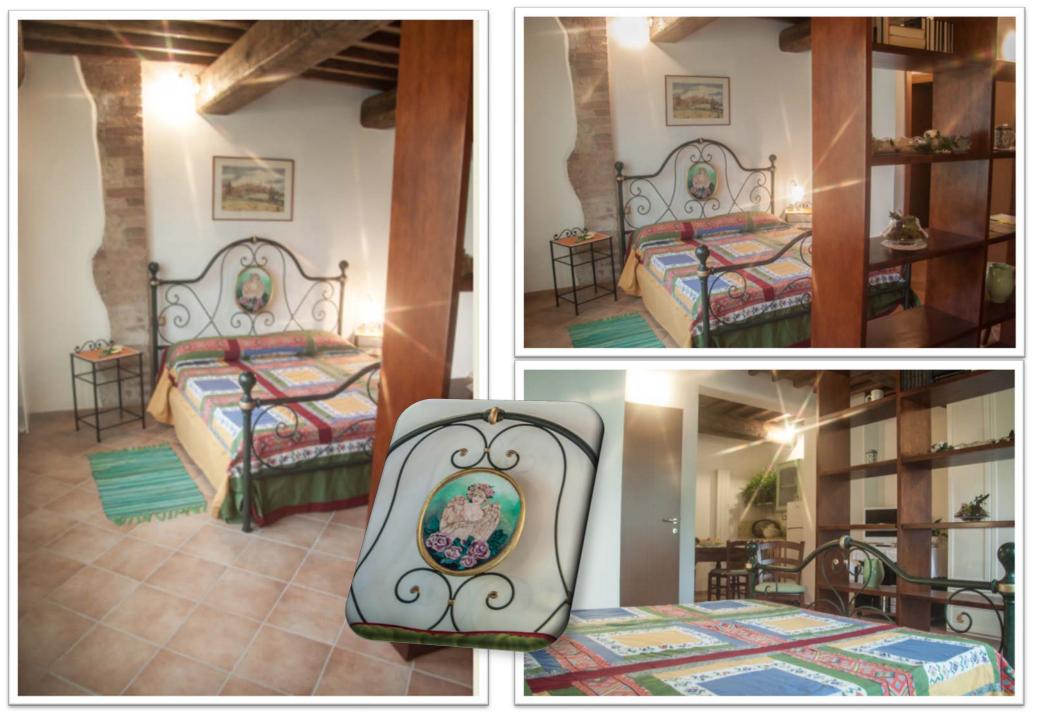

One-room apartment is on the ground floor and has a total area of 40 square meters.

It is restored from an old hut with wooden beamed ceilings and it is decorated in a simple but functional way.

It is fully furnished and equipped and consists of:

1 sleeping area with double bed;

1 dining area with kitchen;

1 bathroom with shower.

Independent heating.

Covered parking and outdoor space.