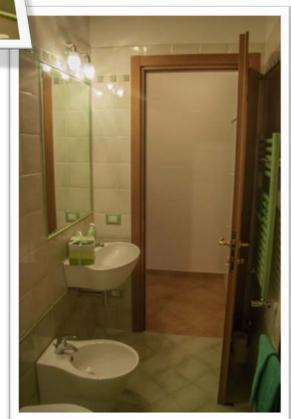

One-room apartment is on the ground floor and has a total area of 40 square meters.

It is restored from an old hut with wooden beamed ceilings and it is decorated in a simple but functional way.

It is fully furnished and equipped and consists of:

1 sleeping area with double bed;

1 dining area with kitchen;

1 bathroom with shower.

Independent heating.

Covered parking and outdoor space.