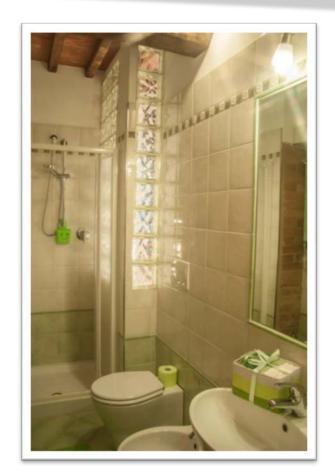

One-room apartment is on the ground floor and has a total area of 40 square meters.

It is restored from an old hut with wooden beamed ceilings and it is decorated in a simple but functional way.

It is fully furnished and equipped and consists of:

1 sleeping area with double bed;

1 dining area with kitchen;

1 bathroom with shower.

Independent heating.

Covered parking and outdoor space.