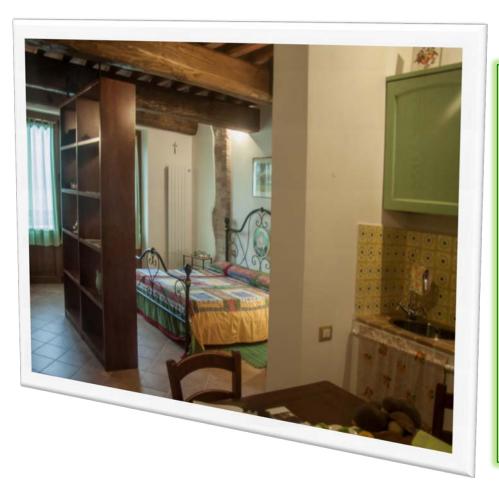

One-room apartment is on the ground floor and has a total area of 40 square meters.

It is restored from an old hut with wooden beamed ceilings and it is decorated in a simple but functional way.

It is fully furnished and equipped and consists of:

1 sleeping area with double bed;

1 dining area with kitchen;

1 bathroom with shower.

Independent heating.

Covered parking and outdoor space.